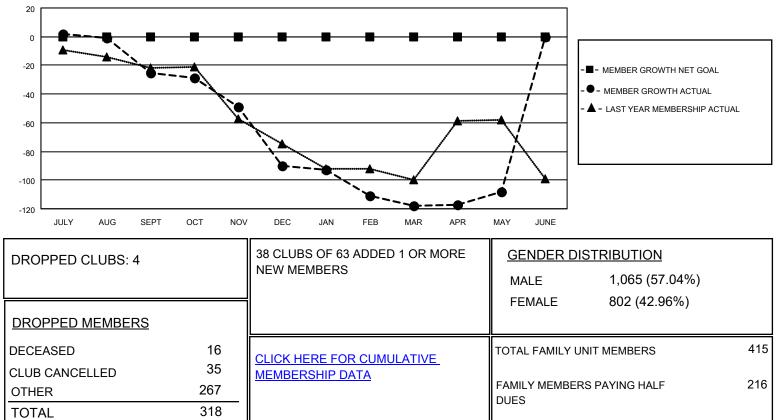

## GAT MONTHLY MEMBERSHIP PROGRESS REPORT

**Multiple District 49** 

Results as of: 5/31/2021

LOCATION: ALASKA

| Clubs                      |               |           |               | Members                    |                        |                         |                                                    |
|----------------------------|---------------|-----------|---------------|----------------------------|------------------------|-------------------------|----------------------------------------------------|
| RESULTS FOR 2020-2021      |               |           |               | RESULTS FOR 2020-2021      |                        |                         |                                                    |
| QUARTER                    | NEW CLUB GOAL | NEW CLUBS | DROPPED CLUBS | QUARTER MEMB               | BER GROWTH NET<br>GOAL | MEMBER GROWTH<br>ACTUAL | DROPPED<br>MEMBERS ACTUAL<br>(including transfers) |
| JULY/AUG/SEPT              | 0             | 0         | 0             | JULY/AUG/SEPT              | 0                      | 37                      | 59                                                 |
| OCT/NOV/DEC<br>JAN/FEB/MAR | 0<br>0        | 0<br>0    | 1<br>3        | OCT/NOV/DEC<br>JAN/FEB/MAR | 0                      | 68<br>80                | 130<br>102                                         |
| APR/MAY/JUNE               | 0             | 0         | 0             | APR/MAY/JUNE               | 0                      | 44                      | 27                                                 |